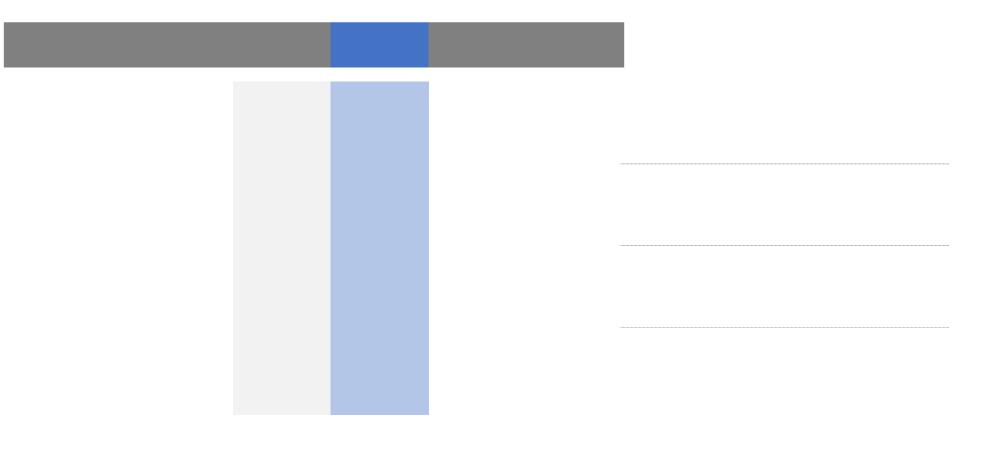

## FY23 results - P/L summary

| FY22<br>Results* <sup>1</sup> | FY23 | FY23 |  |
|-------------------------------|------|------|--|
|                               |      |      |  |
|                               |      |      |  |
|                               |      |      |  |
|                               |      |      |  |
|                               |      |      |  |
|                               |      |      |  |
|                               |      |      |  |
|                               |      |      |  |

#### FY23 financial results highlights

> Net sales and income declined year on year, but up from previous forecasts